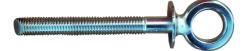

## **ANCHORAGE DEVICES**

Stainless steel anchorage rod for sealing to prevent corrosion

- Agriculture
- Building
- Finishing works / Craftsmanship
- Maintenance
- Chemical industry
- Oil & Gas (extraction)

#### **ANCHORAGE DEVICES**

Stainless steel anchorage rod for sealing to prevent corrosion

#### **Technical details**

| Type of equipment               | Stainless steel eyebolt                                                                                                                                                                                                                                                                                                                                                                   |  |  |
|---------------------------------|-------------------------------------------------------------------------------------------------------------------------------------------------------------------------------------------------------------------------------------------------------------------------------------------------------------------------------------------------------------------------------------------|--|--|
| Composition of the main support | Stainless steel                                                                                                                                                                                                                                                                                                                                                                           |  |  |
| Length                          | 0,14 m                                                                                                                                                                                                                                                                                                                                                                                    |  |  |
| Color                           | Steel                                                                                                                                                                                                                                                                                                                                                                                     |  |  |
| Lifespan from manufacturing     | 20 years                                                                                                                                                                                                                                                                                                                                                                                  |  |  |
| Weight                          | 0,174 kg                                                                                                                                                                                                                                                                                                                                                                                  |  |  |
| Breaking Strength               | 12kN                                                                                                                                                                                                                                                                                                                                                                                      |  |  |
| Fall arrest work situations     | Restraint, Rescue and evacuation, Long vertical movement or movement on inclined surface, Long vertical movement or movement on inclined surface for rope access work, Short vertical movement or movement on inclined surface (less than 3 m), Long horizontal movement on horizontal surface, Long horizontal movement on vertical structure, Short horizontal movement (less than 3 m) |  |  |